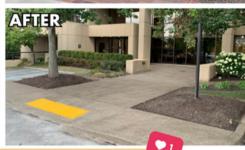

# Plaza Repains

CONSTRUCTION ACROSS THE PLAZA HAS BEEN COMPLETED!

0

See more progress photos on Instagram! @foster\_plaza