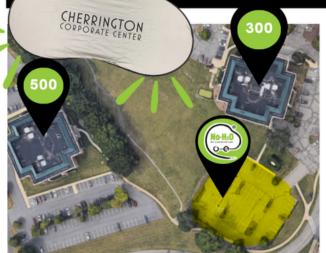

## NO-H20 Betailing

WE ALL KNOW HOW HARSH PA WINTERS CAN BE ON A VEHICLE... LET NO-H2O DRY CLEANING FOR CARS SET YOU UP FOR SUCCESS WITH AN INTERIOR AND/OR EXTERIOR CLEANING!

TIME: 9AM to 1:30PM BOOK NOW BY SCANNING THE QR CODE OR VISIT LINK ON LAST PAGE.

**DATE:** Wednesday, Nov. 8

Come day of the event, please park in the highlighted lot shown above & check-in with a No-H2O team member. You will be notified once your detail is complete.