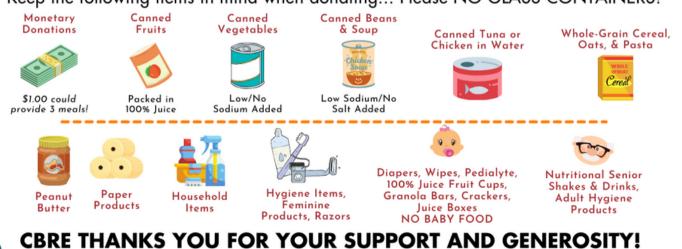

### Annual Food Drive

JOIN US STARTING THURSDAY, NOVEMBER 16 - THURSDAY, DECEMBER 14 TO HELP FIGHT HUNGER IN OUR COMMUNITY! WE ARE COLLECTING DONATIONS FOR THE GREATER PITTSBURGH COMMUNITY FOOD BANK IN THE PRESENT BOXES AT EACH BUILDING LOBBY.

Keep the following items in mind when donating... Please NO GLASS CONTAINERS!

At 1 North Linden Street in Duquesne, the Greater Pittsburgh Food Bank has developed the Market, an onsite pantry, where eligible neighbors can shop for grocery items 2x a month at no cost! Your donations help stock this market's shelves.