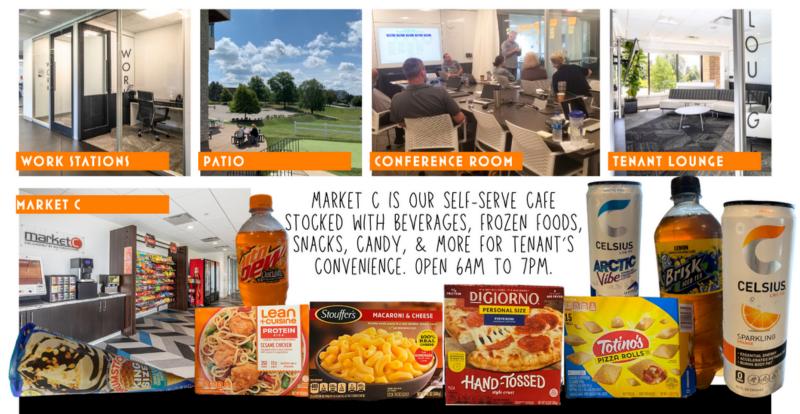

### Tenant Amenity Center

♀ 1st Floor Building 300 🛛 🛗 Monday - Friday

OUR SELF-SERVE MARKET C CAFE, TENANT LOUNGE, PERSONAL WORKSTATIONS, & MEETING ROOMS ARE ALL LOCATED ON THE GROUND FLOOR OF BLDG. 300! WELL EQUIPPED WITH WIFI, PROJECTOR OR SMART TV & WIRELESS DISPLAY, WHITEBOARD WALLS TO PROMOTE COLLABORATION, & PLENTY OF COMFY SEATING...