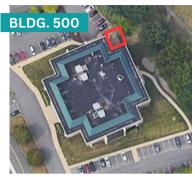

# Designated Smoking

PLEASE BE REMINDED THERE ARE DESIGNATED SMOKING AREAS OUTSIDE EACH BUILDING. ALL BUILDING ENTRANCES ARE NON-SMOKING! SMOKING INSIDE ANY BUILDING IS STRICTLY PROHIBITED INCLUDING THE USE OF ANY ELECTRONIC DEVICES.

SMOKING IS NOT PERMITTED ANYWHERE OTHER THAN THESE LOCATIONS OUTLINED IN RED. PLEASE DISPOSE OF YOUR CIGARETTE BUTTS IN THE PROPER RECEPTACLES TO ELIMINATE POTENTIAL FIRE RISKS, LITTER & ADDED CLEANING EXPENSE.