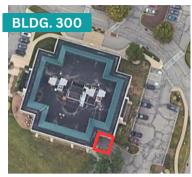

# Designated Smoking

PLEASE BE REMINDED THERE ARE DESIGNATED SMOKING AREAS OUTSIDE EACH BUILDING. ALL BUILDING ENTRANCES ARE NON-SMOKING! SMOKING INSIDE ANY BUILDING IS STRICTLY PROHIBITED INCLUDING THE USE OF ANY ELECTRONIC DEVICES.

SMOKING IS NOT PERMITTED ANYWHERE OTHER THAN THESE LOCATIONS OUTLINED IN RED. PLEASE DISPOSE OF YOUR CIGARETTE BUTTS IN THE PROPER RECEPTACLES TO ELIMINATE POTENTIAL FIRE RISKS, LITTER & ADDED CLEANING EXPENSE.