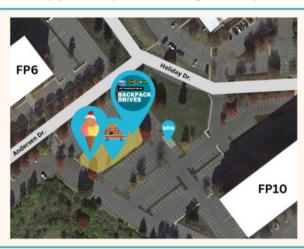

# Backpack Brive!

93.7 THE FAN, 100.1 FM & AM, 1020 KDKA, & WAMO 107.3 ARE PARTNERING TO SUPPORT PGH PUBLIC SCHOOL STUDENTS FOR THE 2023/2024 SCHOOL YEAR BY PROVIDING STUFFED BACKPACKS FOR THE #PITTSBURGHEORPPS BACKPACK DRIVE.

Stations will be collecting the backpacks in Foster Plaza!

**DATE: WEDNESDAY, JULY 12** WHERE: FOSTER PLAZA 10 LOT #PITTSBURGHFORPPS ACKPACK

Support by donating backpacks & supplies that day! Don't miss food trucks for lunch...