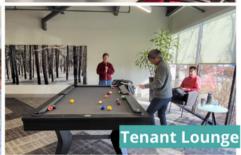

# Foster Plaza Amenity Center

### **KEEP YOUR NEXT MEETING ON-SITE!**

OUR VARIETY OF MEETING ROOMS ARE WELL-EQUIPPED TO ACCOMMODATE YOUR DIFFERENT NEEDS. EACH COMES WITH WI-FI, SMART/APPLE TVS, POLYCOM TELEPHONE, PROJECTOR WITH HDMI, WHITEBOARD WALLS, & PLENTY OF COMFORTABLE SEATING.

Building 10 | 1st Floor