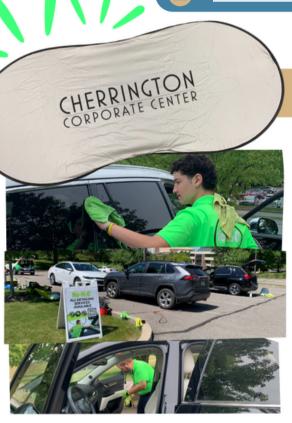

# NO-H20 Betailing

NO-H20 MOBILE DETAILING IS JOINING US AGAIN!

**DATE:** Wednesday, July 12

**TIME: 9AM to 1:30PM** 

Book now by scanning the QR code or visit link on last page.

SIGN UP NOW TO RECEIVE A COMPLIMENTARY CAR SUNSHADE & KEEP YOUR RIDE FEELIN' COOL!