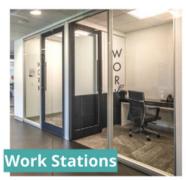

### Tenant Amenities

OUR SELF-SERVE MARKET C CAFE, TENANT LOUNGE, PERSONAL WORKSTATIONS, & MEETING ROOMS ARE ALL LOCATED ON THE GROUND FLOOR OF BLDG. 300!

WELL EQUIPPED WITH WIFI, PROJECTOR OR SMART TV & WIRELESS DISPLAY, WHITEBOARD WALLS TO PROMOTE COLLABORATION, & PLENTY OF COMFY SEATING... BOOK YOUR NEXT MEETING THROUGH THE TENANT PORTAL OR CONTACT MANAGEMENT AT 412-921-8500.