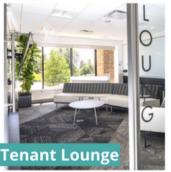

### Tenant Amenities

OUR SELF-SERVE MARKET C CAFE, TENANT LOUNGE, PERSONAL WORKSTATIONS, & MEETING ROOMS ARE ALL LOCATED ON THE GROUND FLOOR OF BLDG. 300!

WELL EQUIPPED WITH WIFI, PROJECTOR OR SMART TV & WIRELESS DISPLAY, WHITEBOARD WALLS TO PROMOTE COLLABORATION, & PLENTY OF COMFY SEATING... BOOK YOUR NEXT MEETING THROUGH THE TENANT PORTAL OR CONTACT MANAGEMENT AT 412-921-8500.