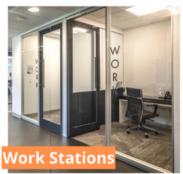

### Tenant Amenities

OUR SELF-SERVE MARKET C CAFE, TENANT LOUNGE, PERSONAL WORKSTATIONS, & MEETING ROOMS ARE ALL LOCATED ON THE GROUND FLOOR OF BLDG. 300!

WELL EQUIPPED WITH WIFI, PROJECTOR OR SMART TV & WIRELESS DISPLAY, WHITEBOARD WALLS TO PROMOTE COLLABORATION, & PLENTY OF COMFY SEATING... BOOK YOUR NEXT MEETING THROUGH THE TENANT PORTAL OR CONTACT MANAGEMENT AT 412-921-8500.