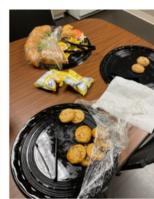

### Penks at Work

FOSTER CAFE DOES IT AGAIN WITH A DELICIOUS DELIVERY OF PERKS AT WORK FOR OLD REPUBLIC TITLE OF FOSTER 6. CAFE COOKIES ARE A FAN FAVORITE!