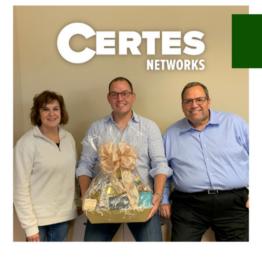

## New & Renewing Tenants

PICTURED HERE ARE RENEE KACHAYLO, PAUL GERMAN, AND GARY BRUNNER OF CERTES NETWORKS. PAUL GERMAN, CEO OF CERTES NETWORKS, WAS IN TOWN FROM ENGLAND! HE, GARY, AND OTHERS FROM THE CHERRINGTON OFFICE ATTENDED A TECHNOLOGY AWARDS EVENT IN THE PITTSBURGH.