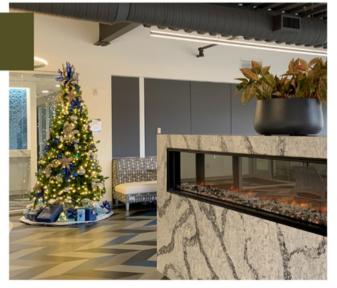

# Happy Holidays!

HOLIDAY DECORATIONS WILL BE INSTALLED THE WEEK OF NOVEMBER 18TH.

HANGOUT BY THE FIREPLACE AT MARKET C CAFE IN BLDG 300 AND ENJOY THE VIEW.

Click <u>HERE</u> to have our monthly newsletter sent directly to your email.