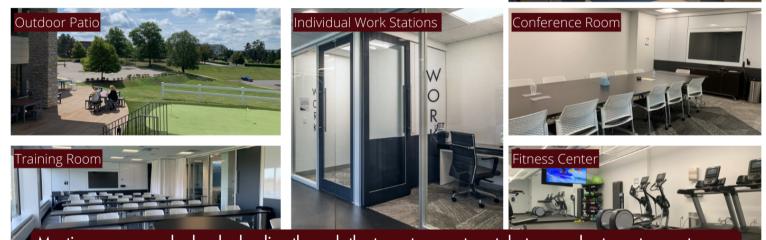

# C3 Amenity Center

SWITCH UP THE SCENERY & HOST YOUR MEETING IN THE AMENITY CENTER! OUR ROOMS ARE EQUIPPED WITH WIFI, SMART/APPLE TVS, POLYCOM TELEPHONE, PROJECTOR WITH HDMI, WHITEBOARD WALLS, & PLENTY OF COMFY SEATING ALL WHILE CONVENIENTLY CLOSE TO OUR MARKET C CAFE & OUTDOOR PATIO.

Meeting rooms can be booked online through the tenant request portal at <u>www.cbretenantrequests.com</u>.

Q: HOW DO I GAIN ACCESS TO THE FITNESS CENTER?

A: Appropriate paperwork must be reviewed & returned before access into the Fitness Center is granted. Please contact Brittany at brittany.zahn@cbre.com for forms.