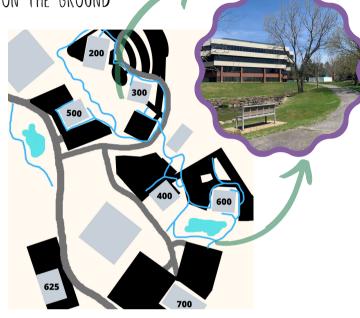

## Did you know...

TUCKED BEHIND THE AMENITY CENTER AT BUILDING 300 SITS A BEAUTIFUL PATIO AREA WITH PUTTING GREEN, TABLES, & CHAIRS TO PLAY & EAT LUNCH WITH COWORKERS. PUTTERS & BALLS PROVIDED! DON'T MISS OUT ON A QUICK SNACK FROM THE GRAB & GO MARKET C CAFE ON THE GROUND

FLOOR OF BUILDING 300.

CHERRINGTON CORPORATE CENTER HAS A PARK WIDE SYSTEM OF NATURE/WALKING TRAILS! ENJOY A LOW IMPACT OUTDOOR WORKOUT ON BREAK. TRAILS ARE OUTLINED IN BLUE ON THE MAP AT RIGHT.