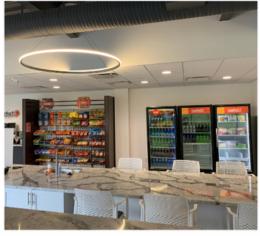

#### C3 AMENITY CENTER BUILDING 300

Market-C Cafe Training Room
Tenant Lounge Conference Room
Tenant Work Stations Fitness Center
Putting Green

# C3 Amenity Center

LOCATED ON THE GROUND FLOOR OF BUILDING 300 IS
THE PERFECT PLACE TO BREAK AWAY FROM THE OFFICE!
STOP BY TO SEE OUR MEETING ROOMS & TENANT
LOUNGE WITH SMART TVS, SELF SERVE MARKET,
FIREPLACE, PUTTING GREEN, FITNESS CENTER, & MORE!