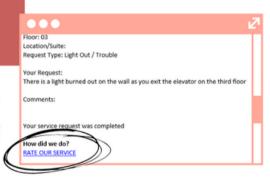

# Tenant Request Ratings

YOU CAN LEAVE FEEDBACK FOR OUR TEAM!
ONCE YOUR WORK ORDER HAS BEEN COMPLETED, CLICK
"RATE OUR SERVICE" IN YOUR EMAIL TO LET US KNOW
IF WE MISSED SOMETHING, NEED TO COME BACK, OR
JUST WANT TO TELL US HOW GREAT WE'RE DOING!