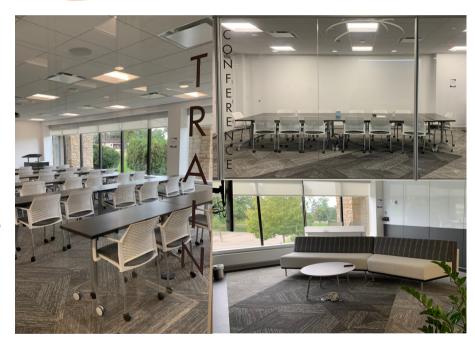

## C3 Amenity Center

THE LEAVES ARE CHANGING AT CHERRINGTON CORPORATE CENTER! A PERFECT PLACE TO ENJOY THE SCENERY IS RIGHT HERE IN OUR AMENITY CENTER. LOCATED ON THE GROUND FLOOR OF BUILDING 300, THE PATIO, LOUNGE, AND CAFE ARE EQUIPPED WITH PLENTY OF COMFY SEATING, A PUTTING GREEN, FIRE PIT, SMART TVS, WORK STATIONS, WALKING TRAILS, & FITNESS CENTER -SOMETHING FOR EVERYONE!

NEED A MEETING ROOM OR SPACE FOR A COMPANY GATHERING?

EMAIL BROOKE.MALLOY@CBRE.COM TO SET UP CREDENTIALS FOR OUR ONLINE BOOKING SERVICE AND GAIN ACCESS TO FULL ROOM DETAILS AND RATES.