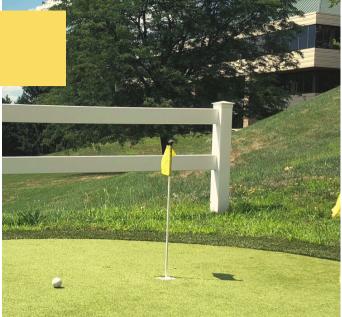

### PUTTING GREEN

IT'S THE PERFECT TIME TO STEP OUTSIDE AND TAKE A FEW SWINGS ON OUR PUTTING GREEN! IF YOU HAVEN'T CHECKED IT OUT, LOCATED IN THE BACK OF BUILDING 300, OUR GREEN AREA PROVIDES A PERFECT PLACE TO UNWIND AND SOCIALIZE WITH COWORKERS - ALL WHILE IMPROVING YOUR GOLF PUTT! STOP BY TODAY - BALLS AND PUTTERS PROVIDED!