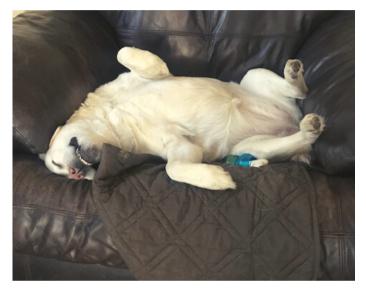

#### WINNERS OF OUR PET PHOTO CONTEST

THANKS TO ALL WHO SUBMITTED A PHOTO OF THEIR PETS FOR OUR PHOTO CONTEST! EACH PET WE GOT TO SEE WAS CUTE, SPUNKY AND SWEET IN THEIR OWN WAY. CATEGORIES THAT ENTRANTS TRIED TO WIN WERE: SUPREME SNOOZER, COOLEST COSTUME, AND OUTSTANDING EXPRESSION. WINNERS CAN BE FOUND BELOW!

COOLEST COSTUME

WINNER: WINSTON

OWNER: ERIN, VF OUTDOOR (CCC 200)

SUPREME SNOOZER

WINNER: SHELBY

OWNER: SANDRA, MS CONSULTANTS (CCC 300)

OUTSTANDING EXPRESSION

WINNER: SANDY