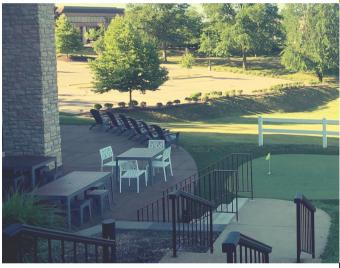

### PUTTING GREEN

IT'S THE PERFECT TIME TO STEP OUTSIDE AND TAKE A FEW SWINGS ON OUR PUTTING GREEN! IF YOU HAVEN'T CHECKED IT OUT, LOCATED IN THE BACK OF BUILDING 300, OUR GREEN AREA PROVIDES A PERFECT PLACE TO UNWIND AND SOCIALIZE WITH COWORKERS - ALL WHILE IMPROVING YOUR GOLF PUTT! STOP BY TODAY - BALLS AND PUTTERS PROVIDED!

### OUTDOOR EATING

ADJACENT TO OUR PUTTING GREEN, OVERLOOKING THE BEAUTIFUL VIEWS OF CHERRINGTON, IS A SPOT TO DINE OUTSIDE. KICK BACK ON OUR LOUNGE CHAIRS AND TAKE THAT WORK CALL OUTDOORS, OR GRAB COWORKERS AND A TABLE TO HAVE LUNCH AL FRESCO. RIGHT OUTSIDE OF BUILDING 300, IT'S A WONDERFUL SPOT TO TAKE IN SOME FRESH AIR, AND ENJOY THE NATURAL OUTDOORS.