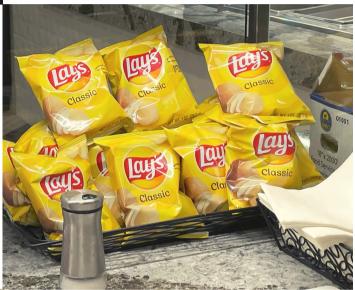

#### THE FOSTER CAFE

GRAB A FRESH BAG OF CHIPS, SALAD OR SANDWICH FROM THE CAFE DAILY! THEY HAVE QUICK, TASTY OFFERINGS AND PROVIDE SPECIALS THROUGH THE WEEK.

HAVE YOU TRIED THEIR WAFFLE FRIES...MHMM! DON'T MISS OUT ON DELICIOUS, LOCAL EATS. THE CAFE IS A GREAT PLACE TO CHECK OUT IF YOU'VE FORGET LUNCH - OR JUST DECIDE NOT TO PACK - WE'VE ALL BEEN THERE! VISIT MONDAY - THURSDAY IN FOSTER 10. OPEN 11:30 AM - 1 PM.