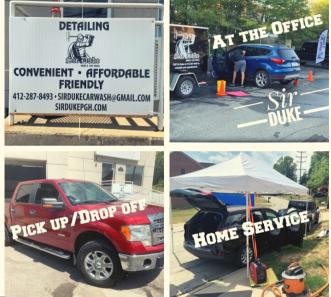

OUTSIDE OF THE CAFE, WE ALSO HAVE A FUN PUTTING GREEN OPEN FOR USE - TRY YOUR LUCK WITH A FEW COWORKERS AND SEE WHO CAN GET A HOLE IN ONE!

SIR DUKE MAKES IT EASY BY PICKING YOUR VEHICLE UP RIGHT AT THE OFFICE, DELIVERING IT BACK CLEAN AND SHINY, JUST LIKE NEW... RIGHT WHILE YOU WORK! WITH PACKAGES FOR YOUR CAR'S EXTERIOR AND INTERIOR, YOU CAN HAVE THE WHOLE VEHICLE CLEANED!

THE BEST PART? THEY OFFER SPECIAL DISCOUNT PRICING ON THEIR PACKAGES FOR CHERRINGTON TENANTS. RIGHT NOW, YOU CAN GET 5% OFF YOUR CAR'S SERVICE.

#### SIR DUKE CAR WASH

WE WANTED TO SPOTLIGHT OUR FRIENDS AT SIR DUKE CAR WASH ONCE AGAIN! AS THE WEATHER BEGINS TO WARM, WHY NOT TREAT YOUR CAR TO SOME SPRING CLEANING!

"I SURE WILL SHARE AND UTILIZE SERVICE AGAIN! MY CAR IS SO CLEAN I DON'T WANT TO GET IN IT! LOL! I'LL BE BACK! - AMY C. FROM BUILDING 500 - SHE GETS HER CAR SERVICED BY THEM, TOO!

GET THE CLEAN YOU'VE DREAMED OF... WITHOUT EVEN HAVING TO LEAVE THE OFFICE! CALL 412-287-8493 OR GO ONLINE TO BOOK TODAY:

<u>HTTPS://WWW.SIRDUKEPGH.COM/HOME-</u> <u>SERVICE</u>