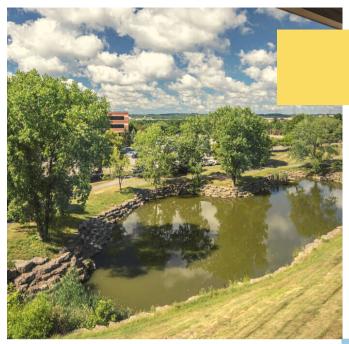

## WALKING TRAILS

SPRING IS ALMOST HERE! ENJOY OUR BEAUTIFUL WALKING TRAILS AS THE WEATHER BEGINS TO WARM, WITH LOVELY SPOTS TO RELAX, TAKE A PHOTO, OR JUST ENJOY THE SCENERY - LIKE THAT OF OUR NATURAL POND! CHERRINGTON PROVIDES A MORE HILLY TERRAIN THAT CAN HELP TO BURN OFF THOSE WINTER CALORIES! SOAK UP THE SUN AND ENJOY A SCENIC WALK.