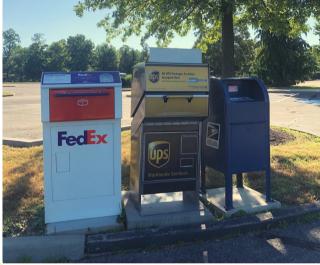

#### MAILING STATION BETWEEN 200 & 300

THE MAILING STATION BETWEEN BUILDINGS ZOO AND 300 IS HELPFUL FOR ANY FEDEX, UPS, OR USPS DROPOFFS YOU MAY HAVE. EASILY UTILIZE THE DROPBOXES AT ANY TIME. THIS CENTRAL LOCATION PROVIDES A GREAT RESOURCE FOR TENANTS ENTERING OR EXITING THE PARK FROM BEAVER GRADE ROAD. WE ALSO HAVE OTHER DROP BOXES OUTSIDE OF BUILDING 500 (FEDEX, UPS, USPS) FOR ANYONE UTILIZING 376.