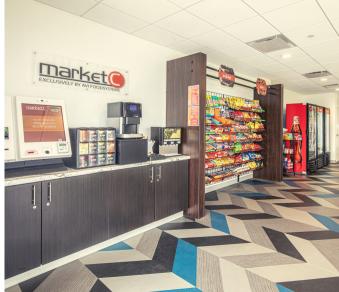

## MARKET C CAFE

THE MARKET C CAFE IS A GREAT PLACE TO GRAB A SNACK, UNWIND, AND ENJOY A BREAK. OUR SPACIOUS CAFE PROVIDES PLENTY OF SEATING (INDOORS AND OUT) FOR LUNCH, MEETINGS, AND MORE. COFFEE, SNACK ITEMS LIKE CHIPS, CANDY, AND COLD DRINKS ARE AVAILABLE FOR PURCHASE DAILY.

OUTSIDE OF THE CAFE, WE ALSO HAVE A FUN PUTTING GREEN OPEN FOR USE - TRY YOUR LUCK WITH A FEW COWORKERS AND SEE WHO CAN GET A HOLE IN ONE!

SIR DUKE MAKES IT EASY BY PICKING YOUR VEHICLE UP RIGHT AT THE OFFICE, DELIVERING IT BACK CLEAN AND SHINY, JUST LIKE NEW... RIGHT WHILE YOU WORK! WITH PACKAGES FOR YOUR CAR'S EXTERIOR AND INTERIOR, YOU CAN HAVE THE WHOLE VEHICLE CLEANED!